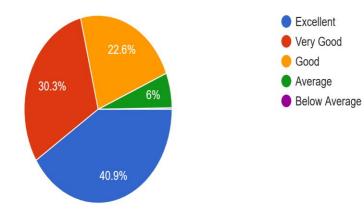

92 percent of the total students were extremely happy with the overall ambience of the college. About 40 percent rated it as excellent, 30 percent rated it as very good and about 22 percent rated it as good. None of them rated it as below average.

The college provides adequate opportunities for the enhancement of intellectual capacity of the students.

399 responses

Overall rating on the ambience of the college 399 responses