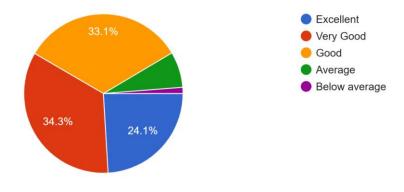

A total of 399 responses were recorded from various students at undergraduate and postgraduate level.

91 percent of the students were satisfied with the physical infrastructure of the college, of which 24 percent rated it as excellent, 34 percent rated it as very good and 33 percent rated it as good. Less than 10 percent of the total students have the opinion that the physical infrastructure of the college is average. None of them rated it as below average.

## Students Feedback Analysis on the Ambience of the College

How do you rate the physical infrastructure of the college? 399 responses

The campus offers a peaceful learning atmosphere 399 responses

The college ensures ample space and exposure for cultural and co-curricular activities <sup>399</sup> responses