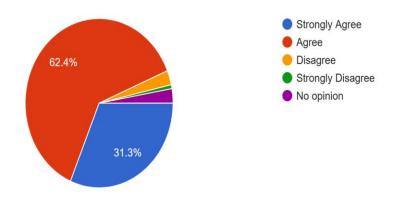

93 percent of the students believe that the college ensures ample space and exposure to cultural and co-curricular activities. 62 percent of the students strongly agree and about 31 percent of the students agree with it. 90 percent of students are of the opinion that the college provides adequate opportunities for the enhancement of intellectual capacity of the students. Out of this, 61 percent of the students strongly agree with it while 29 percent of the students agree with it.

## Students Feedback Analysis on the Ambience of the College

How do you rate the physical infrastructure of the college? 399 responses

The campus offers a peaceful learning atmosphere 399 responses

The college ensures ample space and exposure for cultural and co-curricular activities <sup>399</sup> responses

The college provides adequate opportunities for the enhancement of intellectual capacity of the students.

399 responses

Overall rating on the ambience of the college 399 responses