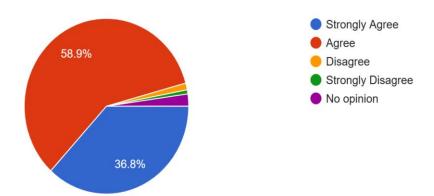

97 percent of the students were happy with the learning atmosphere in college. About 37 percent of students strongly agree that the campus offers a peaceful learning atmosphere while 60 percent of the students agree with that.

## Students Feedback Analysis on the Ambience of the College

How do you rate the physical infrastructure of the college? 399 responses

The campus offers a peaceful learning atmosphere 399 responses

The college ensures ample space and exposure for cultural and co-curricular activities <sup>399</sup> responses